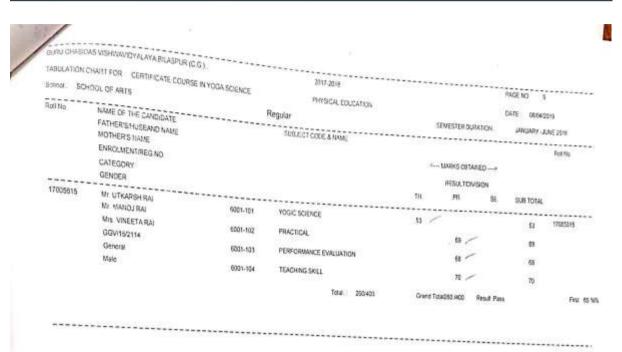

## गुरु घासीदास विश्वविद्यालय (क्ट्रीय विश्वविद्यालय अधिम 2000 ह. 25 के अंग्रेग लागित केट्रीय विश्वविद्याला) कोनी, बिलासपुर - 495009 (छ.ग.)

#### Guru Ghasidas Vishwavidyalaya (A Central University Established by the Central Universities Act 2009 No. 25 of 2009)

Koni, Bilaspur - 495009 (C.G.)

|             | AS VISHWAVIDYALAYA,BILASPUR (C.G.)        |              | 2017-2018              | p                                | AGENO 5           |  |  |  |
|-------------|-------------------------------------------|--------------|------------------------|----------------------------------|-------------------|--|--|--|
| APOLATION C | CHART FOR CERTIFICATE COURSE IN           | YOGA SCIENCE | PHYSICAL EDUCATION     | 02                               |                   |  |  |  |
| thos: 90H   | COL OF ARTS                               |              |                        | 7,0                              | ATE: 08/04/2019   |  |  |  |
| al No.      | NAME OF THE CANDIDATE                     |              | Regular                | SEMESTER DURATION                | JANUARY JUNE 2018 |  |  |  |
|             | FATHER SHUSBAND NAME<br>MOTHER'S NAME     |              | SUBJECT CODE & NAME    | Roll No                          |                   |  |  |  |
|             | ENROLWENT/REG.NO.                         |              |                        | MARK\$ OBTAINED>                 |                   |  |  |  |
|             | CATEGORY                                  |              |                        | RESULTIDIVISION                  |                   |  |  |  |
|             | GENDER                                    |              |                        | TH. PR. SE                       | SUB TOTAL         |  |  |  |
| 7005607     | Wr. DINESH BHASKAR                        |              |                        |                                  | OVO TOTAL         |  |  |  |
|             | Mr. RAJENDRA KUMAR                        | 6001-101     | YOGIC SCIENCE          | 63 /                             | 63 17005607       |  |  |  |
|             | MIS. RUKMANI DEVI                         | 6001-102     | PRACTICAL              | _                                | - Ti              |  |  |  |
|             | GGV117/8269                               | U-00000      | 1.005/000076           | 65                               | 65                |  |  |  |
|             | OBC                                       | 6001-103     | PERFORMANCE EVALUATION | 65                               | 65                |  |  |  |
|             | Male                                      | 6001-104     | TEACHING SKILL         | 63 /                             | 60                |  |  |  |
|             |                                           |              | Total: 261/400         | Grand Total 261 A00 Result Pass  | First 6           |  |  |  |
|             |                                           |              |                        |                                  |                   |  |  |  |
| 17005908    | Mr. KUNDAN JANGDE<br>Mr. KERIT RAM JANGDE | 6001-101     | YOGIC SCIENCE          | 63 /                             | 63 17005683       |  |  |  |
|             | Mrs. SHEMTE BHAJ                          | 6001-102     | PRACTICAL              | 54                               | 54                |  |  |  |
|             | GGVh5/4085<br>SC                          | 6001-103     | PERFORMANCE EVALUATION | 60                               | 60                |  |  |  |
|             | Wate                                      | 6001-104     | TEACHING SKILL         | 64                               | 64                |  |  |  |
|             |                                           |              | Total: 251/400         | Grand Total251 ACO Result : Pass | First, 6          |  |  |  |